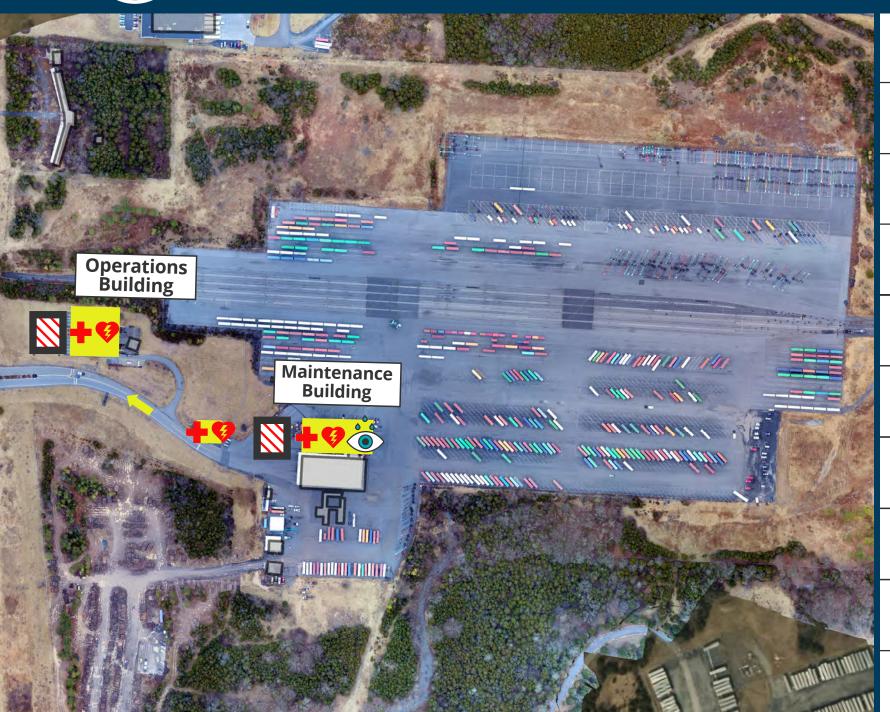

## SOUTH NORFOLK INTERNATIONAL TERMINALS HEALTH AND SAFETY MAP

First Aid Kit and AED

Operations and Maintenance buildings

**Safety Vests** 

ANSI-2 vests (Entire terminal except POV parking areas)

Stokes Basket and Fall Rescue Gear

**Every STS crane** 

**Rescue Ladder** 

Every 400' on dock All STS cranes

**Life Ring** 

**All STS cranes** 

**Spill Pad** 

Strad Highway/HRSD Area

**Eye Wash** 

**Inside Maintenance building** 

Evacuation Route & Assembly Area

Outside of Operations/ Maintenance buildings

**Hard Hat** 

Under STS cranes, in TZ, on vessels, within 25' of operating CHE and when line handling or for Landbridge

**No Smoking** 