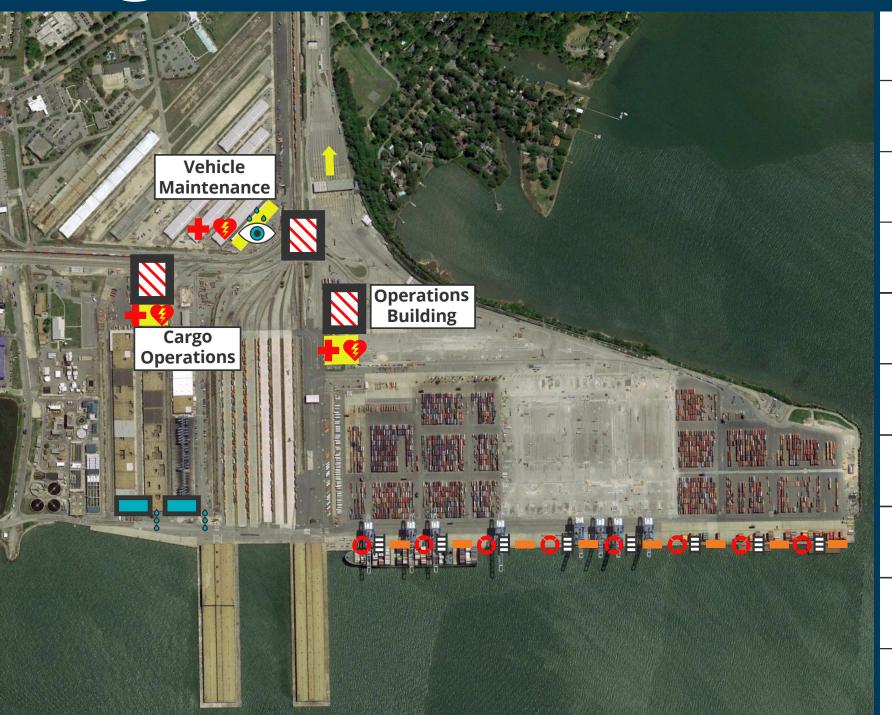

## SOUTH NORFOLK INTERNATIONAL TERMINALS HEALTH AND SAFETY MAP

First Aid Kit and AED

Operations and Maintenance buildings

**Safety Vests** 

ANSI-2 vests (Entire terminal except POV parking areas)

Stokes Basket and Fall Rescue Gear

**Every STS crane** 

**Rescue Ladder** 

Every 400' on dock All STS cranes

**Life Ring** 

**All STS cranes** 

**Spill Pad** 

Strad Highway/HRSD Area

**Eye Wash** 

**Inside Maintenance building** 

Evacuation Route & Assembly Area

Outside of Operations/ Maintenance buildings

**Hard Hat** 

Under STS cranes, in TZ, on vessels, within 25' of operating CHE and when line handling or for Landbridge

**No Smoking** 