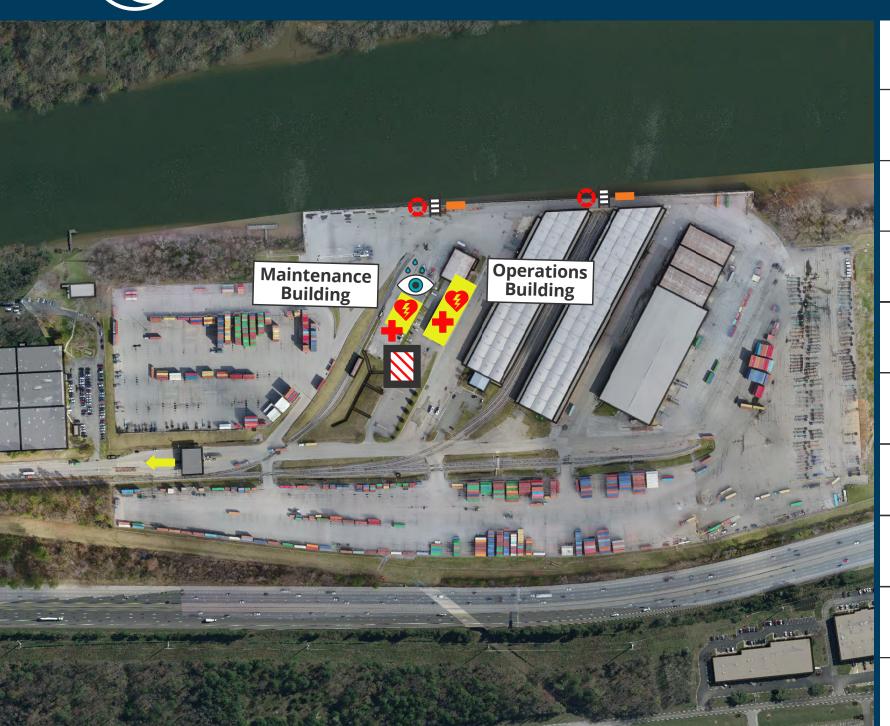

## SOUTH NORFOLK INTERNATIONAL TERMINALS HEALTH AND SAFETY MAP

First Aid Kit and AED

Operations and Maintenance buildings

**Safety Vests** 

ANSI-2 vests (Entire terminal except POV parking areas)

Stokes Basket and Fall Rescue Gear

**Every STS crane** 

**Rescue Ladder** 

Every 400' on dock All STS cranes

**Life Ring** 

**All STS cranes** 

**Spill Pad** 

Strad Highway/HRSD Area

**Eye Wash** 

**Inside Maintenance building** 

Evacuation Route & Assembly Area

Outside of Operations/ Maintenance buildings

**Hard Hat** 

Under STS cranes, in TZ, on vessels, within 25' of operating CHE and when line handling or for Landbridge

**No Smoking** 