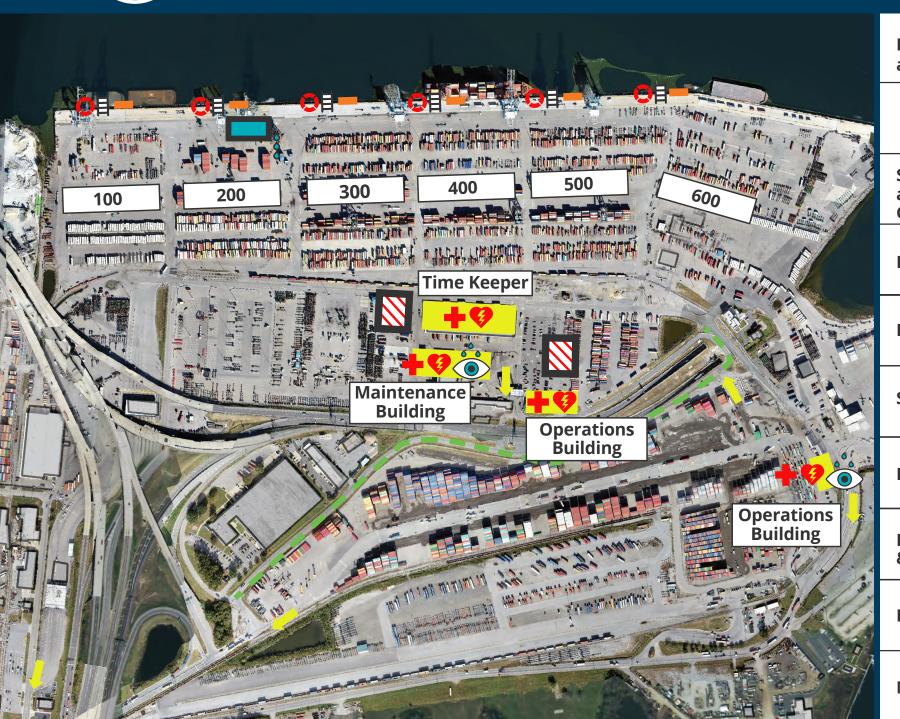

## PORTSMOUTH MARINE TERMINAL HEALTH AND SAFETY MAP

First Aid Kit and AED

Operations and Maintenance buildings, Time Keeper office

**Safety Vests** 

ANSI-2 vests (Entire terminal except POV parking areas)

Stokes Basket and Fall Rescue Gear

**Every STS crane** 

**Rescue Ladder** 

Every 400' on dock All STS cranes

**Life Ring** 

**All STS cranes** 

**Spill Pad** 

**Under Clyde Crane** 

**Eye Wash** 

**Inside Maintenance building** 

**Evacuation Route** & Assembly Area

Outside of Operations/ Maintenance buildings

**Hard Hat** 

Under STS cranes, in TZ, on vessels, within 25' of operating CHE and when line handling or for Landbridge

**No Smoking** 