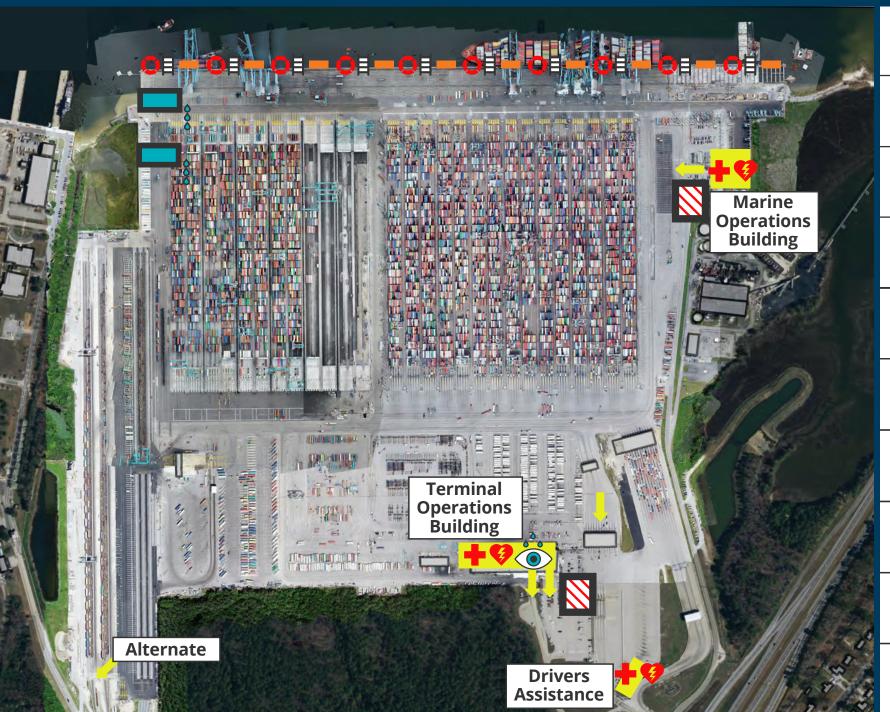

## VIRGINIA INTERNATIONAL GATEWAY HEALTH AND SAFETY MAP

First Aid Kit and AED

TOB floors 1,2,3, Marine Building, Drivers Assistance

**Safety Vests** 

ANSI-2 vests (Entire terminal except POV parking areas)

Stokes Basket and Fall Rescue Gear

**Every STS crane** 

**Rescue Ladder** 

Every 400' on dock All STS cranes

**Life Ring** 

**All STS cranes** 

Spill Cassette

**Portable** 

**Eye Wash** 

**Inside Maintenance building** 

**Evacuation Route** & Assembly Area

Outside of Operations/ Maintenance buildings

**Hard Hat** 

Under STS cranes, in TZ, on vessels, within 25' of operating CHE and when line handling or for Landbridge

**No Smoking** 