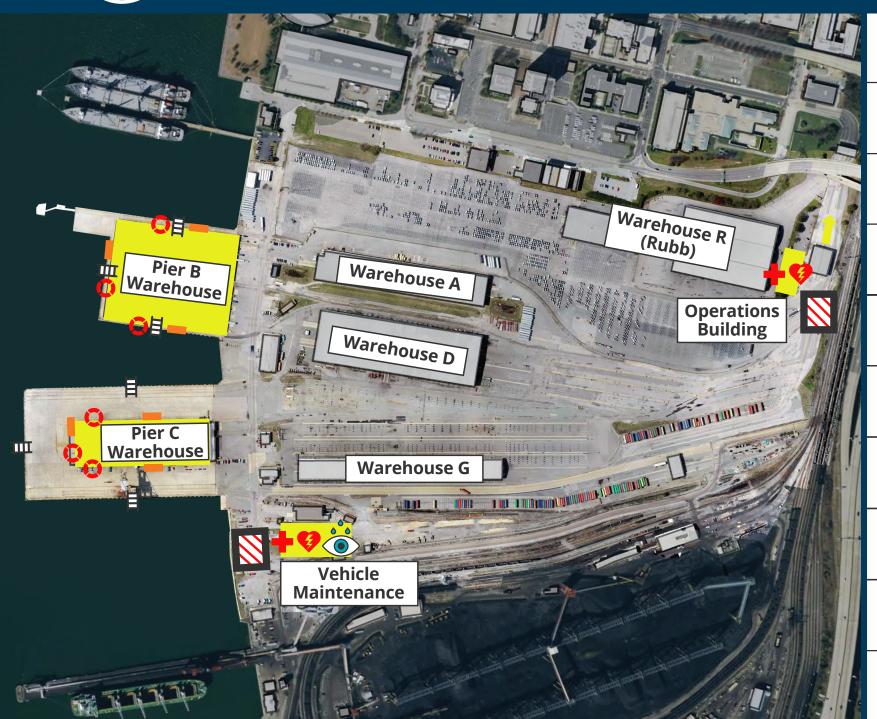

#### NEWPORT NEWS MARINE TERMINAL HEALTH AND SAFETY MAP

First Aid Kit and AED

Operations and Maintenance buildings

**Safety Vests** 

ANSI-2 vests (Entire terminal except POV parking areas)

Stokes Basket and Fall Rescue Gear

Mounted on the sides of the warehouses

**Rescue Ladder** 

Every 400' on dock All STS cranes

**Life Ring** 

**All STS cranes** 

Spill Containment

**Portable** 

**Eye Wash** 

**Inside Maintenance building** 

**Evacuation Route** & Assembly Area

Outside of Operations/ Maintenance buildings

**Hard Hat** 

Under STS cranes, in TZ, on vessels, within 25' of operating CHE and when line handling or for Landbridge

**No Smoking** 