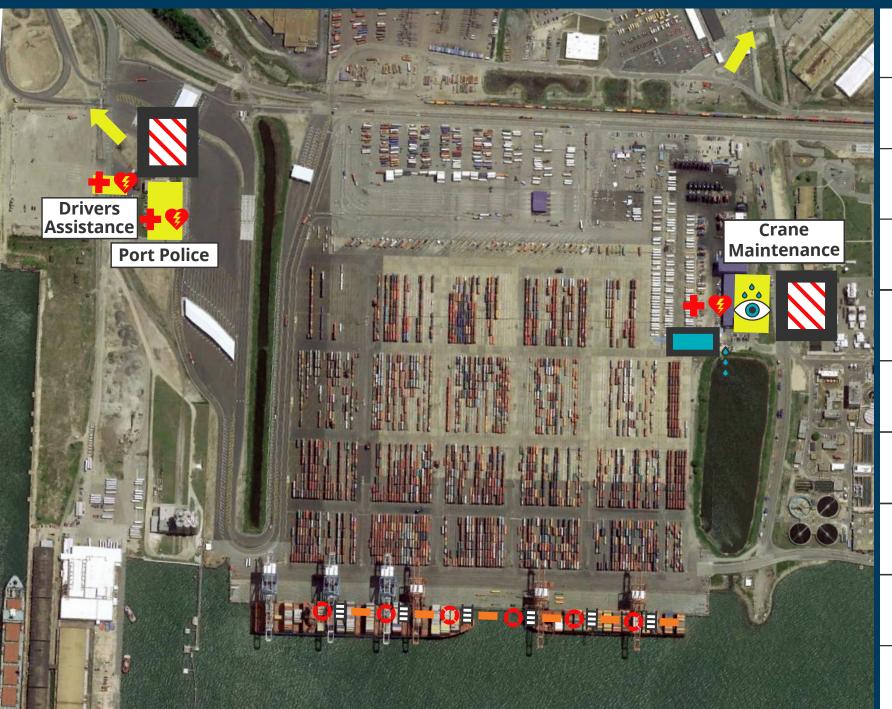

# NORTH NORFOLK INTERNATIONAL TERMINALS HEALTH AND SAFETY MAP

First Aid Kit and AED

Maintenance buildings, Drivers Assistance. Port Police

**Safety Vests** 

ANSI-2 vests (Entire terminal except POV parking areas)

Stokes Basket and Fall Rescue Gear

**Every STS crane** 

**Rescue Ladder** 

Every 400' on dock All STS cranes

**Life Ring** 

**All STS cranes** 

**Spill Pad** 

Between N5/6 and M Pad

**Eye Wash** 

**Inside Maintenance building** 

Evacuation Route & Assembly Area

Outside of Operations/ Maintenance buildings

**Hard Hat** 

Under STS cranes, in TZ, on vessels, within 25' of operating CHE and when line handling or for Landbridge

No Smoking