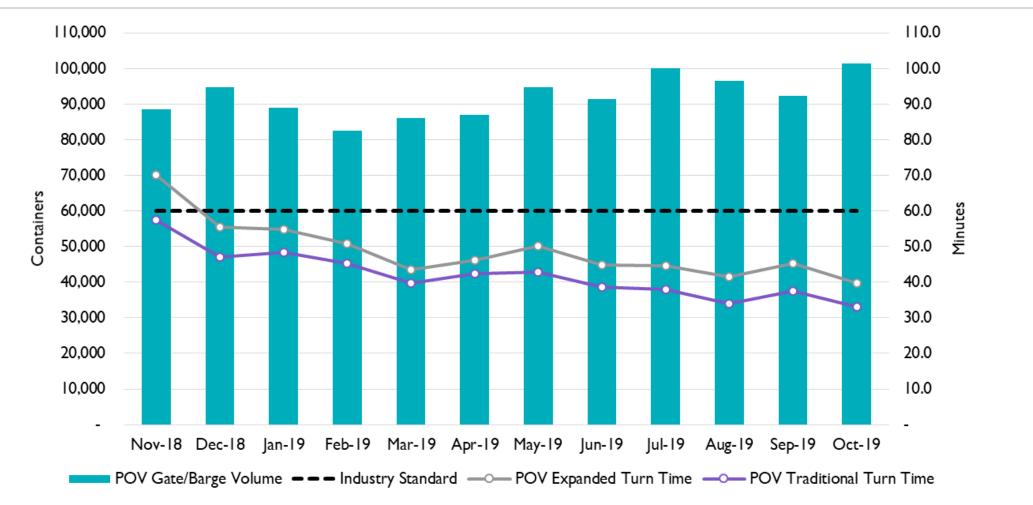

the Month Ended September 30, 2019







### **OPERATING REVENUES AND EXPENSES:**

#### For the Three Months Ended September 30, 2019

NOTE: For purposes of comparability, the lease amortization and lease interest have been replaced with the full lease payment for Actual, Budget and Prior Year.

Operating Revenues

Operating Expenses





Stewards of Tomorrow

### **OPERATING INCOME (LOSS):**

#### For the Three Months Ended September 30, 2019





### **CHANGE IN NET POSITION:**

#### For the Three Months Ended September 30, 2019



(USD millions)







# **OPERATIONS REPORT**

Kevin Price Chief Operations Officer



# POV OSHA LOST WORK DAY RATE

#### Industry Average 2.2 for 2018





5

4

# **POV RAIL VS GATE/BARGE VOLUME**





# **POV RAIL VOLUME**





# **POV GATE TURN TIMES**





### TRADITIONAL TURN TIME - OCT 2018 vs OCT 2019









# SALES REPORT

Tom Capozzi Chief Sales Officer



### **POV FISCAL YEAR-TO-DATE: JULY – OCTOBER 2019**

|                        | FY 2018   | FY 2019   | Change  | % Change |
|------------------------|-----------|-----------|---------|----------|
| Total TEUs             | 1,003,392 | 1,031,626 | 28,234  | 2.8%     |
| Export Loaded TEUs     | 315,530   | 316,727   | 1,197   | 0.4%     |
| Export Empty TEUs      | 208,495   | 221,294   | 12,799  | 6.1%     |
| Import Loaded TEUs     | 473,831   | 485,587   | 11,756  | 2.5%     |
| Import Empty TEUs      | 5,537     | 8,019     | 2,482   | 44.8%    |
| Total Containers       | 565,924   | 575,680   | 9,756   | 1.7%     |
| General Cargo Tonnage  | 7,316,135 | 7,318,409 | 2,274