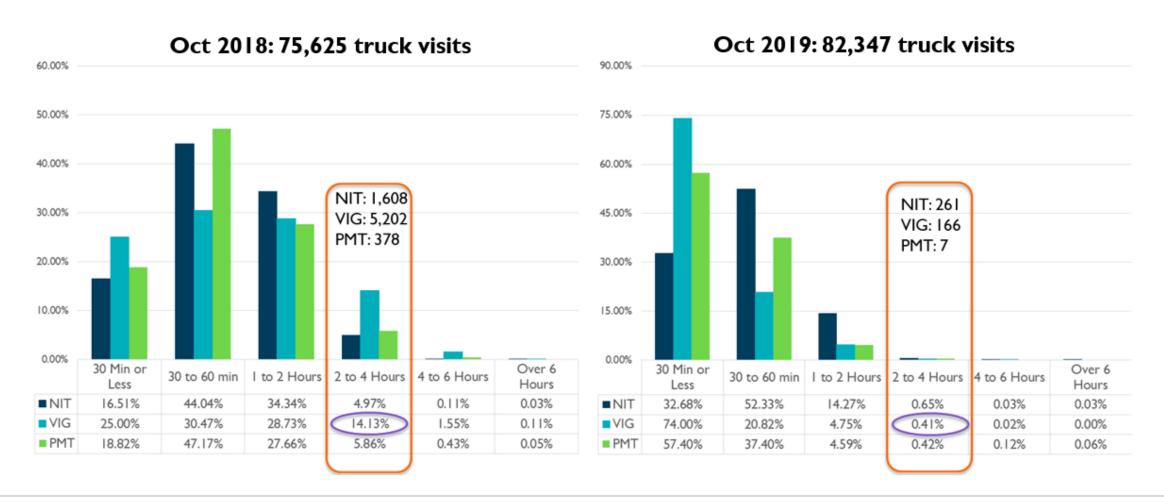

ING REVENUES AND EXPENSES:**

#### For the Three Months Ended September 30, 2019

NOTE: For purposes of comparability, the lease amortization and lease interest have been replaced with the full lease payment for Actual, Budget and Prior Year.

Operating Revenues

Operating Expenses





Stewards of Tomorrow

### **OPERATING INCOME (LOSS):**

#### For the Three Months Ended September 30, 2019





### **CHANGE IN NET POSITION:**

#### For the Three Months Ended September 30, 2019



(USD millions)







# **OPERATIONS REPORT**

Kevin Price Chief Operations Officer



# POV OSHA LOST WORK DAY RATE

#### Industry Average 2.2 for 2018





5

4

# **POV RAIL VS GATE/BARGE VOLUME**





# **POV RAIL VOLUME**





# **POV GATE TURN TIMES**





### TRADITIONAL TURN TIME - OCT 2018 vs OCT 2019









# SALES REPORT

Tom Capozzi Chief Sales Officer



### **POV FISCAL YEAR-TO-DATE: JULY – OCTOBER 2019**

|                        | FY 2018   | FY 2019   | Change  | % Change |
|------------------------|-----------|-----------|---------|----------|
| Total TEUs             | 1,003,392 | 1,031,626 | 28,234  | 2.8%     |
| Export Loaded TEUs     | 315,530   | 316,727   | 1,197   | 0.4%     |
| Export Empty TEUs      | 208,495   | 221,294   | 12,799  | 6.1%     |
| Import Loaded TEUs     | 473,831   | 485,587   | 11,756  | 2.5%     |
| Import Empty TEUs      | 5,537     | 8,019     | 2,482   | 44.8%    |
| Total Containers       | 565,924   | 575,680   | 9,756   | 1.7%     |
| General Cargo Tonnage  | 7,316,135 | 7,318,409 | 2,274   | 0.0%     |
| Container Tonnage      | 7,255,528 |