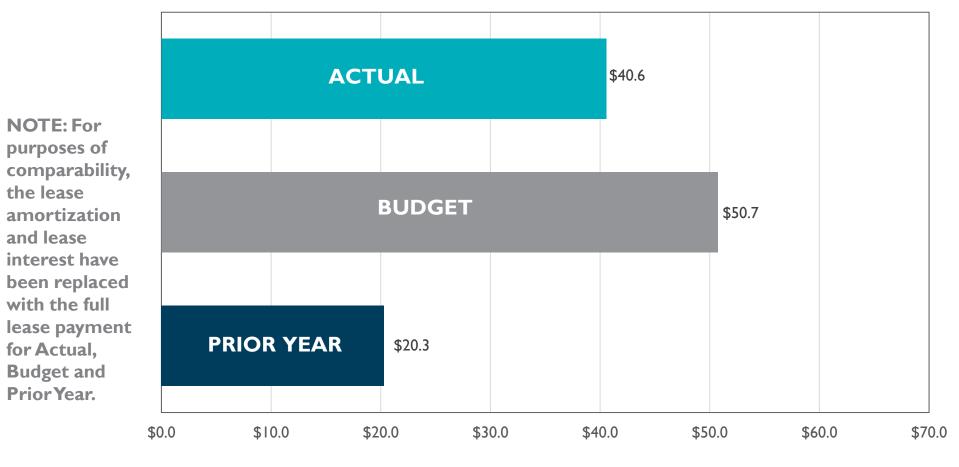

### **OPERATING REVENUES AND EXPENSES:**

#### For the Three Months Ended September 30, 2019

NOTE: For purposes of comparability, the lease amortization and lease interest have been replaced with the full lease payment for Actual, Budget and Prior Year.

Operating Revenues

Operating Expenses

Stewards of Tomorrow