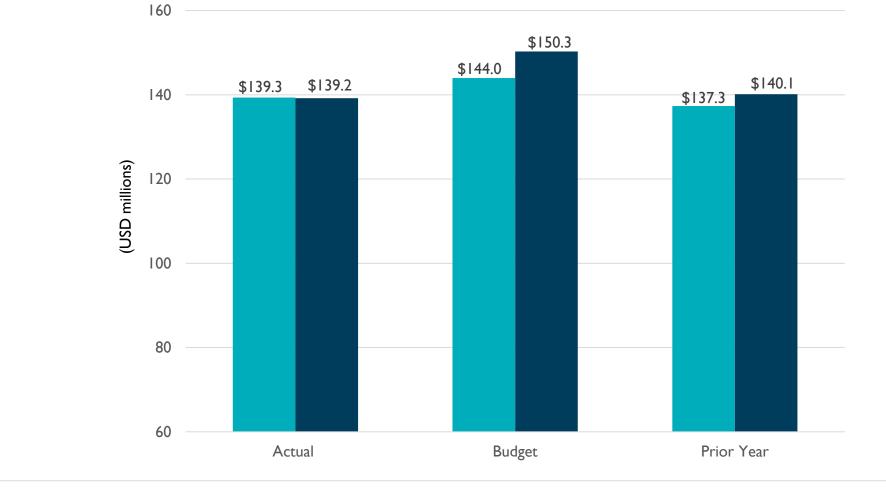

### **OPERATING REVENUES AND EXPENSES:**

#### For the Month Ended September 30, 2019

52 50 \$49.4 **NOTE:** For purposes \$48.1 (USD millions) 48 46 \$44.7 \$44.2 \$44.2 44 \$42.7 Operating Revenues 42 Actual Budget Prior Year Operating Expenses

of comparability, the lease amortization and lease interest have been replaced with the full lease payment for Actual, **Budget and Prior** Year.

Stewards of Tomorrow