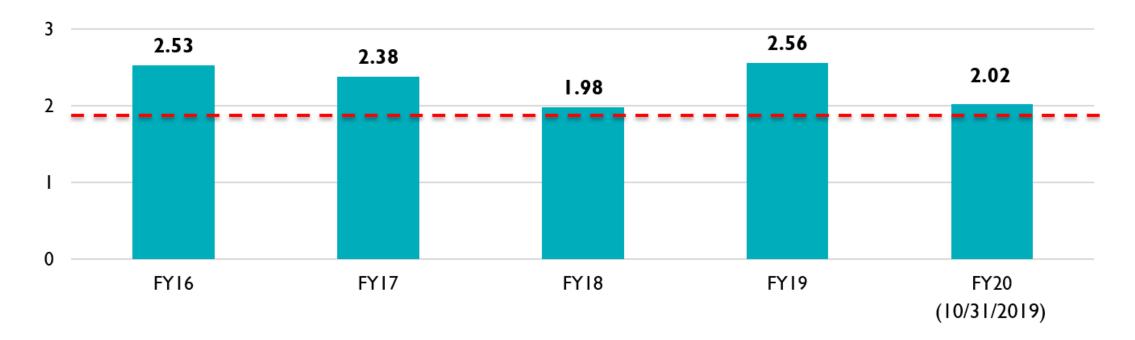

e Month Ended September 30, 2019

지 165 없은 ^^ ^ ^ ^ ^ ^ ^ ^





# **CHANGE IN NET POSITION:**

#### For the Month Ended September 30, 2019







### **OPERATING REVENUES AND EXPENSES:**

#### For the Three Months Ended September 30, 2019

NOTE: For purposes of comparability, the lease amortization and lease interest have been replaced with the full lease payment for Actual, Budget and Prior Year.

Operating Revenues

Operating Expenses





Stewards of Tomorrow

### **OPERATING INCOME (LOSS):**

#### For the Three Months Ended September 30, 2019





### **CHANGE IN NET POSITION:**

#### For the Three Months Ended September 30, 2019



(USD millions)







# **OPERATIONS REPORT**

Kevin Price Chief Operations Officer



# POV OSHA LOST WORK DAY RATE

#### Industry Average 2.2 for 2018





5

4

# **POV RAIL VS GATE/BARGE VOLUME**





# **POV RAIL VOLUME**





# **POV GATE TURN TIMES**





### TRADITIONAL TURN TIME - OCT 2018 vs OCT 2019









# SALES REPORT

Tom Capozzi Chief Sales Officer



### **POV FISCAL YEAR-TO-DATE: JULY – OCTOBER 2019**

|                        | FY 2018   | FY 2019   | Change  | % Change |
|------------------------|-----------|-----------|---------|----------|
| Total TEUs             | 1,003,392 | 1,031,626 | 28,234  | 2.8%     |
| Export Loaded TEUs     | 315,530   | 316,727   | 1,197   | 0.4%     |
| Export Empty TEUs      | 208,495   | 221,294   | 12,799  | 6.1%     |
| Import Loaded TEUs     | 473,831   | 485,587   | 11,756  | 2.5%     |
| Import Empty TEUs      | 5,537     | 8,019     | 2,482   | 44.8%    |
| Total Containers