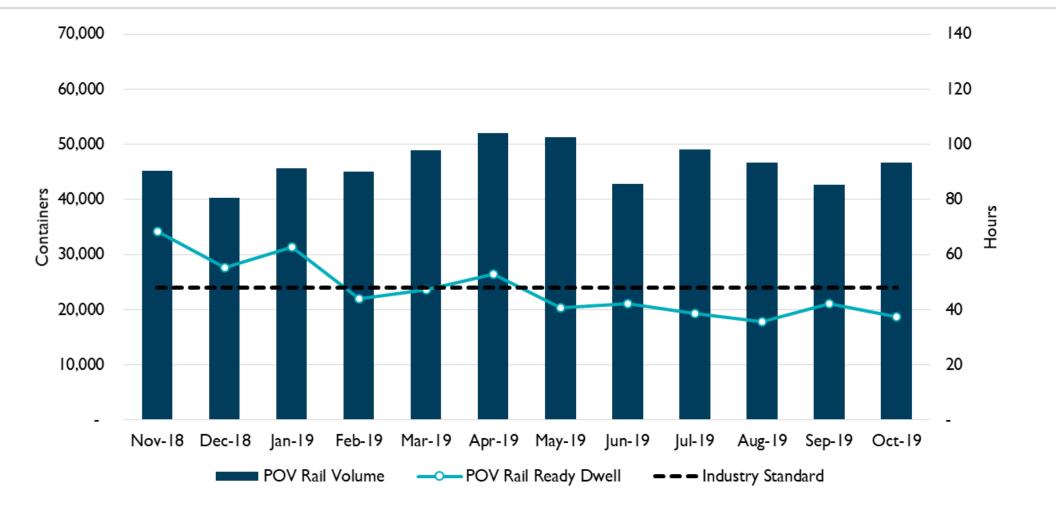

E IN NET POSITION:**

#### For the Month Ended September 30, 2019







### **OPERATING REVENUES AND EXPENSES:**

#### For the Three Months Ended September 30, 2019

NOTE: For purposes of comparability, the lease amortization and lease interest have been replaced with the full lease payment for Actual, Budget and Prior Year.

Operating Revenues

Operating Expenses





Stewards of Tomorrow

### **OPERATING INCOME (LOSS):**

#### For the Three Months Ended September 30, 2019





### **CHANGE IN NET POSITION:**

#### For the Three Months Ended September 30, 2019



(USD millions)







# **OPERATIONS REPORT**

Kevin Price Chief Operations Officer



# POV OSHA LOST WORK DAY RATE

#### Industry Average 2.2 for 2018





5

4

# **POV RAIL VS GATE/BARGE VOLUME**





# **POV RAIL VOLUME**





# **POV GATE TURN TIMES**





### TRADITIONAL TURN TIME - OCT 2018 vs OCT 2019









# SALES REPORT

Tom Capozzi Chief Sales Officer



### **POV FISCAL YEAR-TO-DATE: JULY – OCTOBER 2019**

|                        | FY 2018   | FY 2019   | Change  | % Change |
|------------------------|-----------|-----------|---------|----------|
| Total TEUs             | 1,003,392 | 1,031,626 | 28,234  | 2.8%     |
| Export Loaded TEUs     | 315,530   | 316,727   | 1,197   | 0.4%     |
| Export Empty TEUs      | 208,495   | 221,294   | 12,799  | 6.1%     |
| Import Loaded TEUs     | 473,831   | 485,587   | 11,756  | 2.5%     |
| Import Empty TEUs      | 5,537     | 8,019     | 2,482   | 44.8%    |
| Total Containers       | 565,924   | 575,680   | 9,756   | 1.7%     |
| General Cargo Tonnage  |