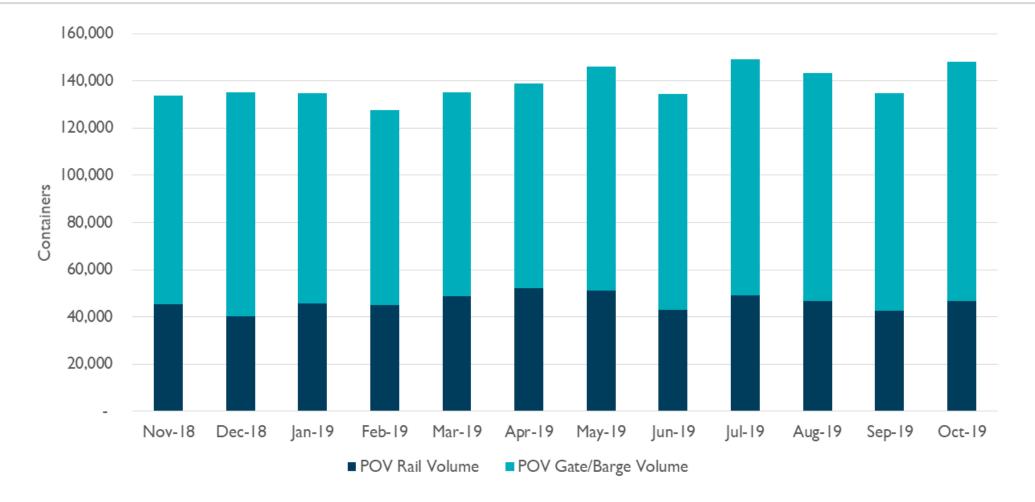

^ ^ ^ ^ ^ ^





# **CHANGE IN NET POSITION:**

#### For the Month Ended September 30, 2019







### **OPERATING REVENUES AND EXPENSES:**

#### For the Three Months Ended September 30, 2019

NOTE: For purposes of comparability, the lease amortization and lease interest have been replaced with the full lease payment for Actual, Budget and Prior Year.

Operating Revenues

Operating Expenses





Stewards of Tomorrow

### **OPERATING INCOME (LOSS):**

#### For the Three Months Ended September 30, 2019





### **CHANGE IN NET POSITION:**

#### For the Three Months Ended September 30, 2019



(USD millions)







# **OPERATIONS REPORT**

Kevin Price Chief Operations Officer



# POV OSHA LOST WORK DAY RATE

#### Industry Average 2.2 for 2018





5

4

# **POV RAIL VS GATE/BARGE VOLUME**





# **POV RAIL VOLUME**





# **POV GATE TURN TIMES**





### TRADITIONAL TURN TIME - OCT 2018 vs OCT 2019









# SALES REPORT

Tom Capozzi Chief Sales Officer



### **POV FISCAL YEAR-TO-DATE: JULY – OCTOBER 2019**

|                        | FY 2018   | FY 2019   | Change  | % Change |
|------------------------|-----------|-----------|---------|----------|
| Total TEUs             | 1,003,392 | 1,031,626 | 28,234  | 2.8%     |
| Export Loaded TEUs     | 315,530   | 316,727   | 1,197   | 0.4%     |
| Export Empty TEUs      | 208,495   | 221,294   | 12,799  | 6.1%     |
| Import Loaded TEUs     | 473,831   | 485,587   | 11,756  | 2.5%     |
| Import Empty TEUs      | 5,537     | 8,019     | 2,482   | 44.8%    |
| Total Containers       | 565,924   | 575,680   | 9,756   | 1.7%     |