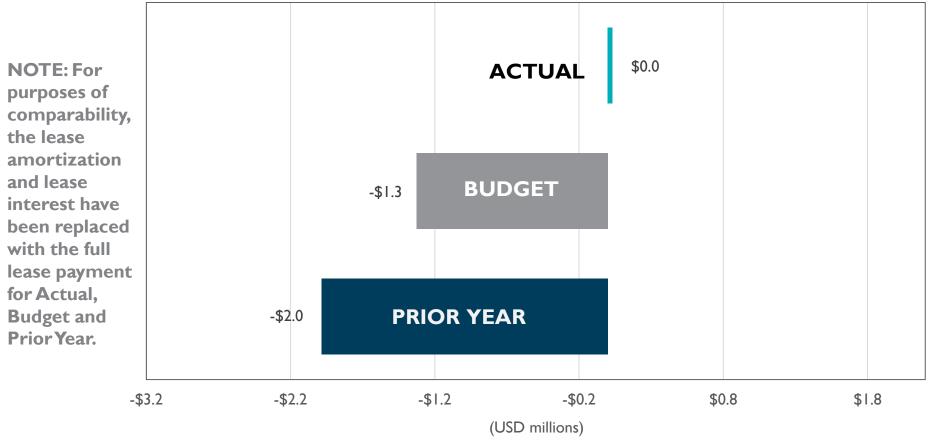

### **OPERATING INCOME (LOSS):**

#### For the Month Ended September 30, 2019

지 165 없은 ^^ ^ ^ ^ ^ ^ ^ ^