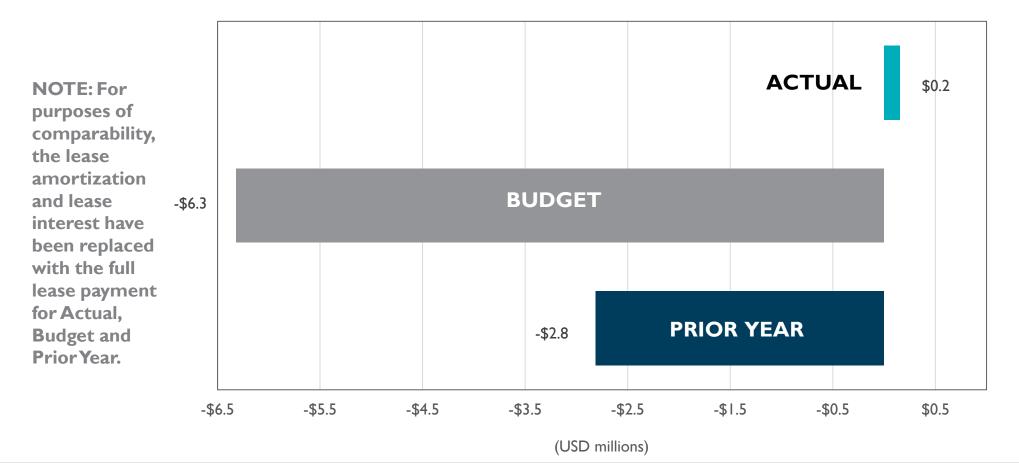

### **OPERATING INCOME (LOSS):**

#### For the Three Months Ended September 30, 2019

#### For the Three Months Ended September 30, 2019

(USD millions)