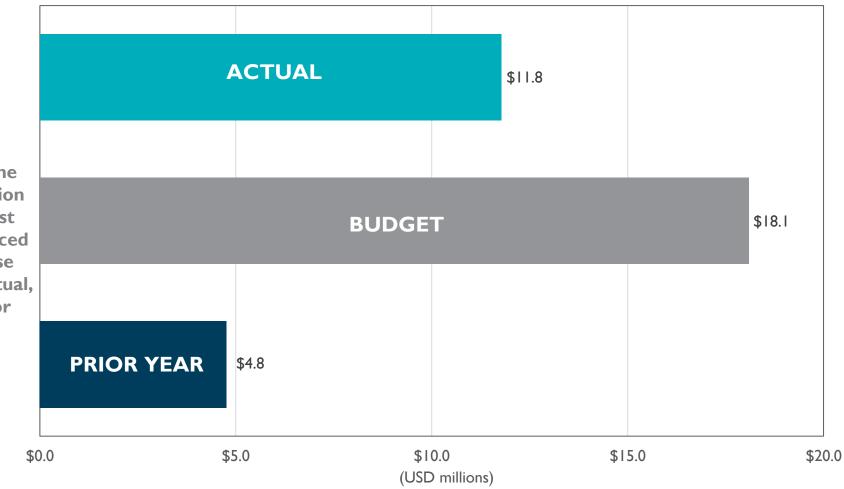

### **OPERATING INCOME (LOSS):**

#### For the Three Months Ended September 30, 2019